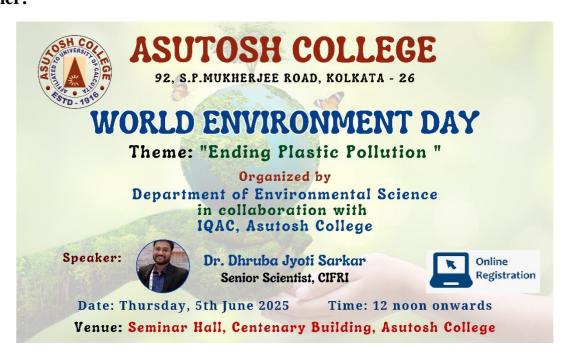

## **Seminar Report**

**Title of Event**: Ending Plastic Pollution

**Theme:** Commemorating World Environment Day 2025

Name of the Dept. Department of Environmental Science in Collaboration

with IQAC, Asutosh College

**Academic Session**: 2024-2025

**Date of Celebration**: 05.06.2025

**Venue**: Seminar Hall, Centenary Building

**Objective:** The Department of Environmental Science, in collaboration with the IQAC of Asutosh College, organized a seminar to commemorate World Environment Day 2025. The primary aim of the event was to raise awareness about pressing environmental issues and promote sustainability, with a particular emphasis on ending plastic pollution worldwide. This year's theme, "Beat Plastic Pollution," focused on inspiring individuals, communities, and organizations to embrace eco-friendly practices and minimize their environmental impact.

#### **Banner:**